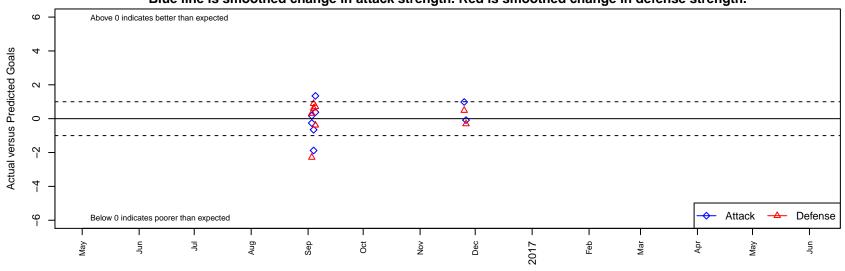

Galt FC B00

Dots are actual minus expected GF (blue circles) and GA (red triangles).

Blue line is smoothed change in attack strength. Red is smoothed change in defense strength.

olot. A=Neither has attack advantage, B=Opponent has both attack and defense advantage, C=Opponent has both attack and defense disadvantage, D=Both have