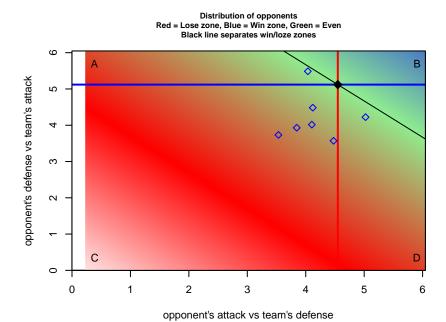

Galt FC B00

Dots are actual minus expected GF (blue circles) and GA (red triangles).

Blue line is smoothed change in attack strength. Red is smoothed change in defense strength.

olot. A=Neither has attack advantage, B=Opponent has both attack and defense advantage, C=Opponent has both attack and defense disadvantage, D=Both have